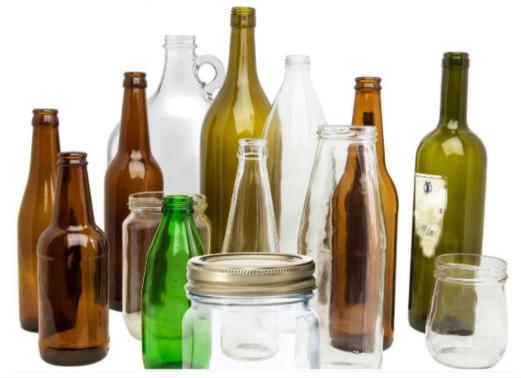

### **TYPES OF GLASS ACCEPTED**

### All colors of glass bottles, jars and jugs ONLY

- Caps, lids and labels are acceptable
- Empty all containers

For a complete schedule of PRC's Traveling Glass Bin locations, visit **prc.org/glass**