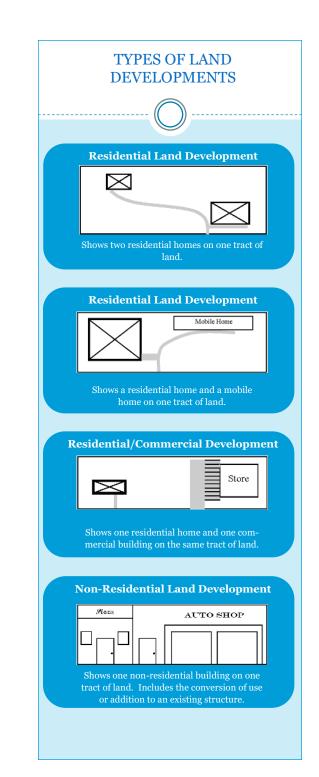

### LAND DEVELOPMENT:

The improvement of one (1) lot or two (2) or more contiguous lots, tracts, or parcels of land for any purpose involving a group of two (2) or more residential buildings, or one (1) or more nonresidential buildings on a lot or lots.