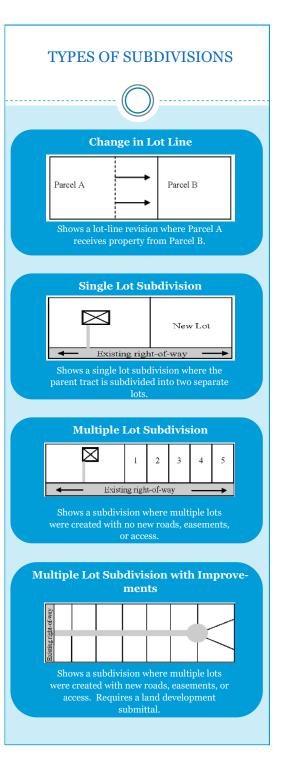

# SUBDIVISION:

The division or re-division of a lot, tract, or parcel of land into two (2) or more lots, tracts, parcels, or other divisions of land, including the changes in existing lot lines. Includes Lot Consolidations.