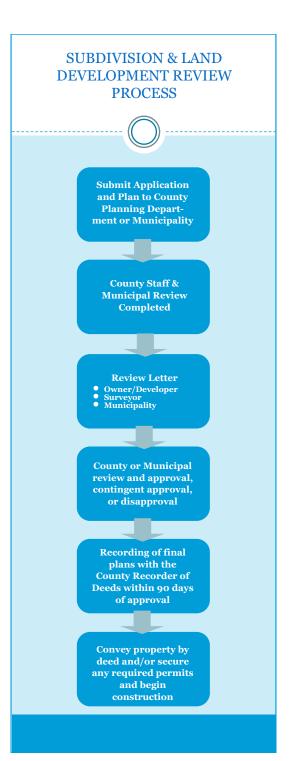

# SUBDIVISION:

The division or re-division of a lot, tract, or parcel of land into two (2) or more lots, tracts, parcels, or other divisions of land, including the changes in existing lot lines. Includes Lot Consolidations.

### LAND DEVELOPMENT:

The improvement of one (1) lot or two (2) or more contiguous lots, tracts, or parcels of land for any purpose involving a group of two (2) or more residential buildings, or one (1) or more nonresidential buildings on a lot or lots.