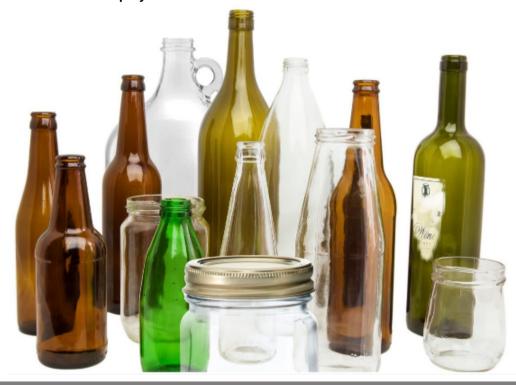

#### **NOT ACCEPTED**

cut glass
glass bakeware
mirrors
porcelain and ceramics
stemware
light bulbs
TVs
window glass
other materials
including recyclables

Support PRC programs TODAY www.prc.org/donate

Sat. July 15 - Thurs. July 20, 2023 7 a.m. - Sundown

## TYPES OF GLASS ACCEPTED

All colors of glass bottles, jars and jugs ONLY

- Caps, lids and labels are acceptable
- Empty all containers